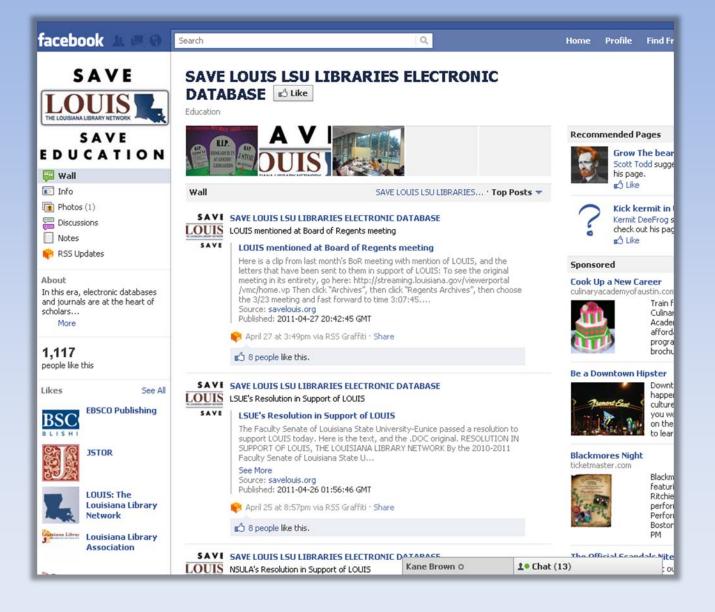

#### LOUIS mentioned at Board of Regents meeting

published by admin-savelouis on Wed, 04/27/2011 - 15:42

Here is a clip from last month's BoR meeting with mention of LOUIS, and the letters that have been sent to them in support of LOUIS:

LOUIS at last month's BOR meeting

| Monthly Statistics for       | April 2011 |         |
|------------------------------|------------|---------|
| Total Hits                   |            | 18998   |
| Total Files                  |            | 16293   |
| Total Pages                  |            | 6936    |
| Total Visits                 |            | 2907    |
| Total KBytes                 |            | 1876806 |
| Total Unique Sites           |            | 1538    |
| otal Unique URLs             |            | 443     |
| Total Unique Referrers       |            | 230     |
| Total Unique User Agents     |            | 284     |
|                              | Avg        | Max     |
| Hits per Hour                | 26         | 696     |
| Hits per Day                 | 633        | 1523    |
| Files per Day                | 543        | 893     |
| Pages per Day                | 231        | 458     |
| Visits per Day               | 96         | 176     |
| KBytes per Day               | 62560      | 1553969 |
| Hits by Response             | Code       |         |
| Code 200 - OK                |            | 16293   |
| Code 206 - Partial Content   |            | 91      |
| Code 301 - Moved Permanently |            | 37      |
| Code 302 - Found             |            | 213     |
| Code 304 - Not Modified      |            | 1899    |
| Code 403 - Forbidden         |            | 102     |

|    |      |        |        | To    | op 30 of 443 Total URLs                           |
|----|------|--------|--------|-------|---------------------------------------------------|
| #  | H    | its    | KByt   | es    | URL                                               |
| 1  | 3725 | 19.61% | 114431 | 6.10% | /rss.xml                                          |
| 2  | 1967 | 10.35% | 50624  | 2.70% | L                                                 |
| 3  | 480  | 2.53%  | 4758   | 0.25% | /howtohelp                                        |
| 4  | 307  | 1.62%  | 462    | 0.02% | /robots.txt                                       |
| 5  | 298  | 1.57%  | 3606   | 0.19% | /contact                                          |
| 6  | 251  | 1.32%  | 5964   | 0.32% | /node                                             |
| 7  | 246  | 1.29%  | 2536   | 0.14% | <u>/node/28</u>                                   |
| 8  | 197  | 1.04%  | 2082   | 0.11% | /about                                            |
| 9  | 175  | 0.92%  | 1593   | 0.08% | /misc/drupal.js                                   |
| 10 | 174  | 0.92%  | 250    | 0.01% | /modules/system/system.menus.css                  |
| 11 | 174  | 0.92%  | 379    | 0.02% | /themes/danland/scripts/hoverIntent.js            |
| 12 | 173  | 0.91%  | 622    | 0.03% | /modules/system/system.base.css                   |
| 13 | 173  | 0.91%  | 487    | 0.03% | /themes/danland/scripts/superfish.js              |
| 14 | 173  | 0.91%  | 3102   | 0.17% | /themes/danland/style.css                         |
| 15 | 172  | 0.91%  | 439    | 0.02% | /modules/system/system.theme.css                  |
| 16 | 172  | 0.91%  | 221    | 0.01% | /modules/user/user.css                            |
| 17 | 171  | 0.90%  | 9141   | 0.49% | /misc/jquery.js                                   |
| 18 | 171  | 0.90%  | 347    | 0.02% | /misc/jquery.once.js                              |
| 19 | 171  | 0.90%  | 28     | 0.00% | /modules/comment/comment.css                      |
| 20 | 171  | 0.90%  | 70     | 0.00% | /modules/field/theme/field.css                    |
| 21 | 171  | 0.90%  | 23     | 0.00% | /modules/node/node.css                            |
| 22 | 171  | 0.90%  | 72     | 0.00% | /modules/search/search.css                        |
| 23 | 171  | 0.90%  | 119    | 0.01% | /modules/system/system.messages.css               |
| 24 | 162  | 0.85%  | 19     | 0.00% | /themes/danland/images/menu-leaf.gif              |
| 25 | 136  | 0.72%  | 4996   | 0.27% | /themes/danland/scripts/jquery.cycle.all.js       |
| 26 | 135  | 0.71%  | 70     | 0.00% | /misc/feed.png                                    |
| 27 | 134  | 0.71%  | 4217   | 0.22% | /themes/danland/images/slideshows/SteveThomas.jpg |
| 28 | 133  | 0.70%  | 86     | 0.00% | /themes/danland/images/bq-br.gif                  |
| 29 | 133  | 0.70%  | 21     | 0.00% | /themes/danland/images/bq-tl.png                  |
| 30 | 133  | 0.70%  | 157    | 0.01% | /themes/danland/images/readmore-kn.png            |