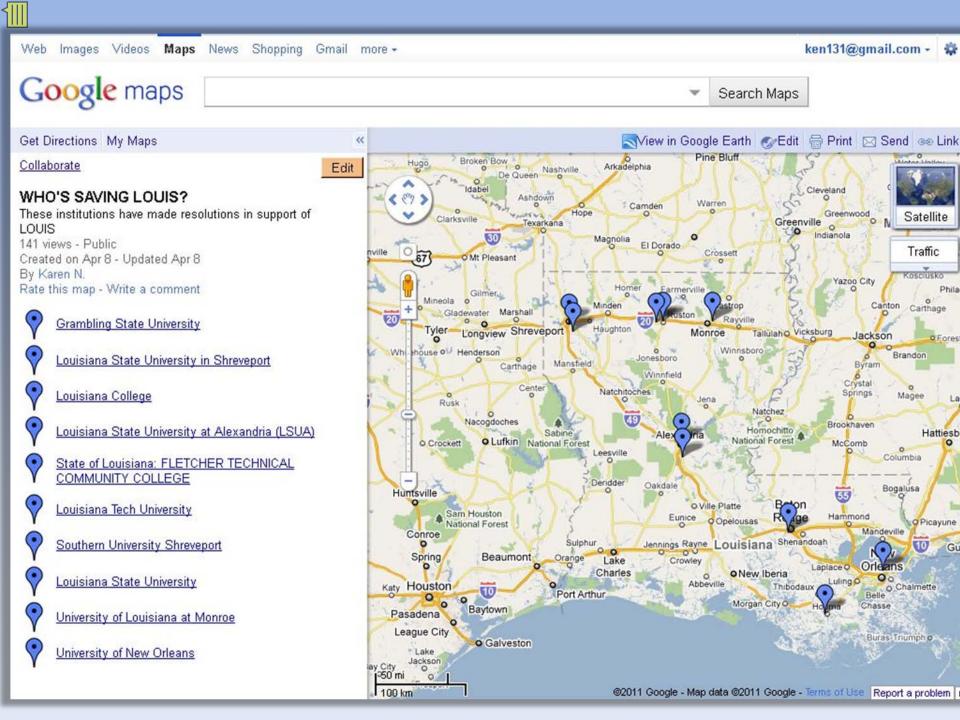

saveLOUIS.org

LOUIS: The Louisiana Library Network is a partnership with Academic Libraries, State and Private Libraries, Museums and Archives. With a centralized support staff of seven, commonly referred to as "LOUIS" and located on the LSU campus, LOUIS combines the collective resources to produce a dynamic library consortium. It provides information technology solutions to consortium members in a cloud computing environment: an integrated library system (ILS), a digital library, interlibrary loan, electronic scholarly resources, consulting, authentication, training, communication, and operational support. Established in 1992 by LALINC, LOUIS has 47 members and receives approximately \$3 million annually in grants and membership fees to support consortium activity.