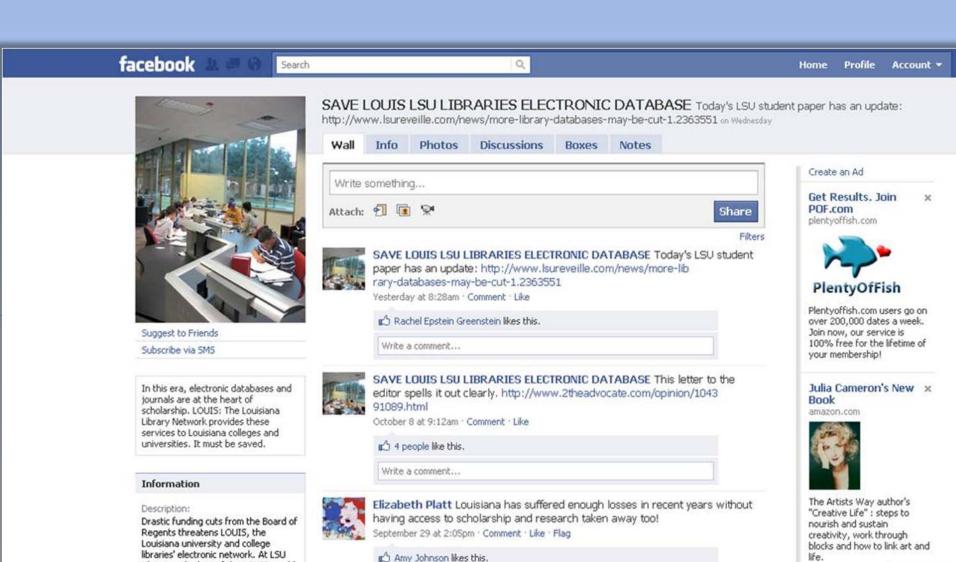

#### SAVE LOUIS LSU LIBRARIES ELECTRONIC DATABASE I Facebook

SAVE LOUIS LSU LIBRARIES ELECTRONIC DATABASE - In this era, electronic databases and journals are at the heart of scholarship. LOUIS: The Louisiana Library ... www.facebook.com/savelouis - Cached