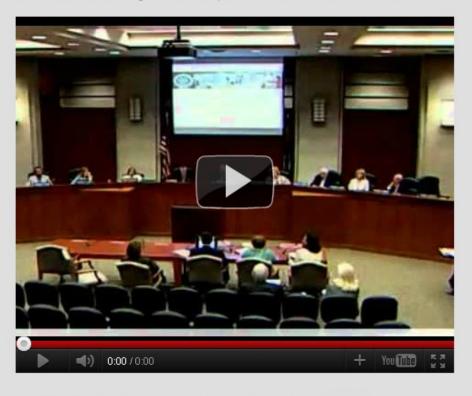

#### LOUIS mentioned at Board of Regents meeting

published by admin-savelouis on Wed, 04/27/2011 - 15:42

Here is a clip from last month's BoR meeting with mention of LOUIS, and the letters that have been sent to them in support of LOUIS:

LOUIS at last month's BOR meeting

| Monthly Statistics for       | April 2011 |         |
|------------------------------|------------|---------|
| Total Hits                   |            | 18998   |
| Total Files                  |            | 16293   |
| Total Pages                  |            | 6936    |
| Total Visits                 |            | 2907    |
| Total KBytes                 |            | 1876806 |
| Total Unique Sites           |            | 1538    |
| otal Unique URLs             |            | 443     |
| Total Unique Referrers       |            | 230     |
| Total Unique User Agents     |            | 284     |
|                              | Avg        | Max     |
| Hits per Hour                | 26         | 696     |
| Hits per Day                 | 633        | 1523    |
| Files per Day                | 543        | 893     |
| Pages per Day                | 231        | 458     |
| Visits per Day               | 96         | 176     |
| KBytes per Day               | 62560      | 1553969 |
| Hits by Response             | Code       |         |
| Code 200 - OK                |            | 16293   |
| Code 206 - Partial Content   |            | 91      |
| Code 301 - Moved Permanently |            | 37      |
| Code 302 - Found             |            | 213     |
| Code 304 - Not Modified      |            | 1899    |
| Code 403 - Forbidden         |            | 102     |