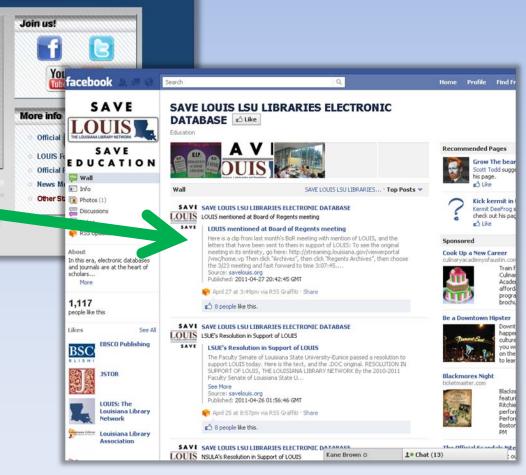

#### SAVE LOUIS LSU LIBRARIES ELECTRONIC DATABASE I Facebook

SAVE LOUIS LSU LIBRARIES ELECTRONIC DATABASE - In this era, electronic databases and journals are at the heart of scholarship. LOUIS: The Louisiana Library ... www.facebook.com/savelouis - Cached