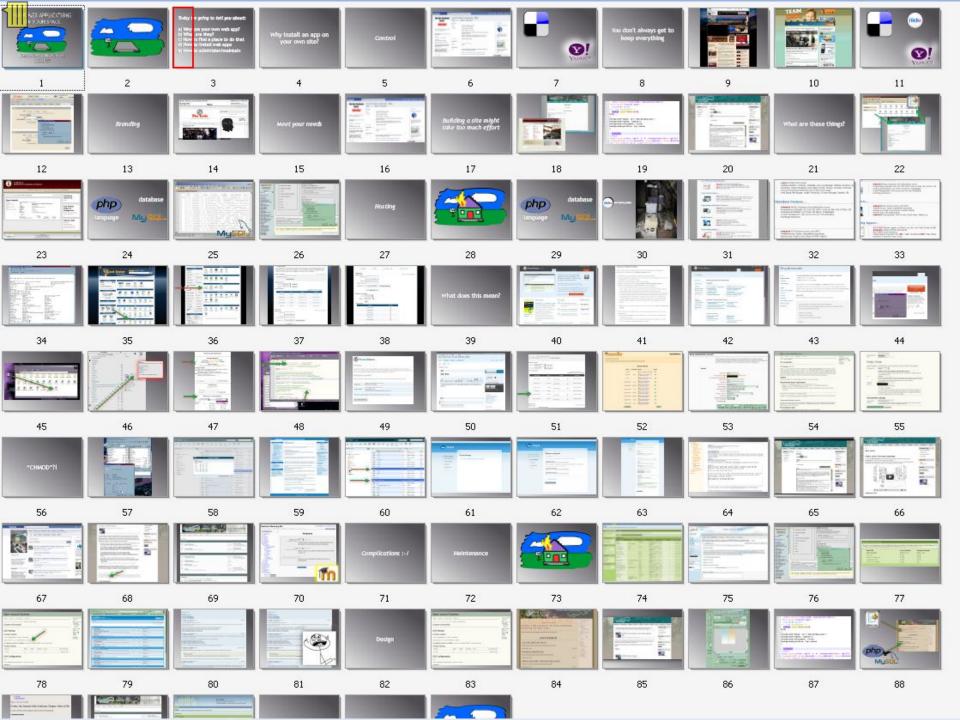

## 1) Get a domain

- Branding
- Easy to remember
- Easier to Google
- Usually cheap

# 2) Get hosting

- Your own site
  - Purchase web hosting
  - Or manage your own server
- Your library's website
  - If your library already has hosting
- A free blog like Blogger
  - If that enough for you \*shrug\*

# 3) Building your site

- There are many ways
  - Some are right
  - -Some are wrong
- Think about your needs
- Look at other websites
- Take your time
- But don't take forever